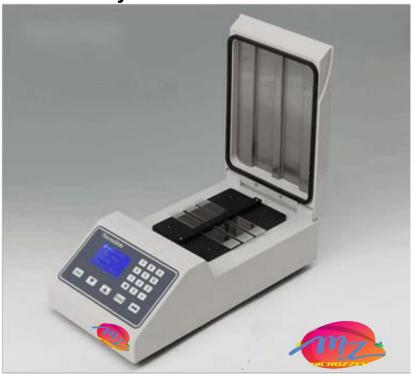

## MS-500H Hybridizer

Platform high precision of temperature control, low fluctuation.

can deal with 12 slides.

support 105 custom programs stored functions.

Integrated denaturation and hybridization, hybrid, multiple-step operation three modes of operation.

Capacity: 12

Power:350W

Input voltage:220V/50-60Hz Fuse: 250V 3A Ф5×20

Dimension(mm): 440×220×120(mm)

Weight: 4.5 kg

Packing: In wooden case